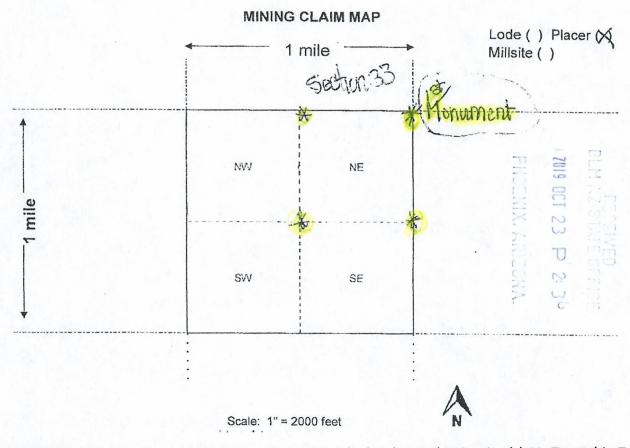

#### **H2M MINING CLAIM INITIATION**

On September 29, 2019 eight persons discussed and agreed to file a BLM Association Mining Claim in the region of Pinal County Arizona about 25 miles south of Florence, Arizona on Highway 79. Representatives were forthwith dispatched to Arizona on October 1, 2019 to locate the claim and start the filing process. They researched and then staked on October 2, 2019 the following coordinates:

NE1/4 Section 33 Township 7S Range 12E.

The addresses for each persons was put into the records of the Association as:

- Jean Howard, 1543 W Napa Ave, Bluffdale, UT 84065
- 2. Darren Williams, 835 Coleman Blvd, Mount Pleasant, SC 29464
- 3. John Taylor, 9676 South Shettleston Circle, South Jordan, UT 84095
- 4. John Hall, 6880 S 2200 West, West Jordan, UT 84084
- 5. Kirk Chappell, 359 S 100 W, Lyman, UT 84749
- 6. Jon-Paul Franchi, Capital Enhancement Group, 30 N Gould Street Suite R2, Sheridan, WY 82801
- 7. David Howard, 4419 W Redwood Drive, Cedar Hills, UT 84062
- 8. Brad Stair, 3621A S 4700 W, West Haven, UT 84401